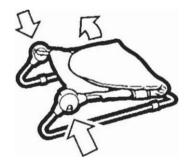

## TO FOLD

1. FOLD the footrest over the bouncer seat.

2. FOLD the headrest over the footrest.

4. UNFASTEN the straps, wrap them around the leg support, and refasten the straps. Grasp the carry handle and go!

CARRY HANDLE